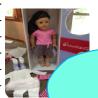

☆

 $\stackrel{\wedge}{\Rightarrow}$ 

☆

 $\stackrel{\wedge}{\Rightarrow}$ 

☆

 $\stackrel{\wedge}{\Rightarrow}$ ☆  $\stackrel{\wedge}{\Rightarrow}$  $\frac{1}{2}$  Win an American Girl doll with two outfits! \$2/chance or 3 chances for \$5